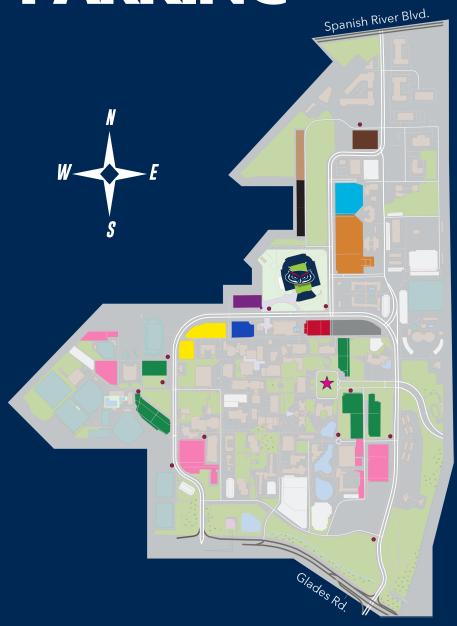

# FOOTBALL PARKING

### PARKING MAP LEGEND

**CASHLOT** 

**RESERVED RED LOT** 

**RESERVED BLUE LOT** 

**GARAGE 3** 

SILVER LOT

**COPPER LOT** 

**YELLOW LOT** 

STUDENT TAILGATE

STAFF PARKING

**RV/BUS LOT** 

**VALET** 

**FREE LOT** 

**RIDE SHARE DROP-OFF** 

SHUTTLE STOPS