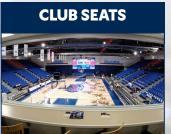

# BASKETBALL PREMIUM SEATING

### **MEN'S**

Starts at \$2,000

Access to Red and Blue Lounge
Exclusive view experience

#### COURTSIDE

1st Row Sideline, starts at \$3,000
1st Row Baseline, starts at \$2,500
2nd Row Sideline, starts at \$2,250
2nd Row Baseline, starts at \$2,000
Access to Red and Blue Lounge
On-Court Experience