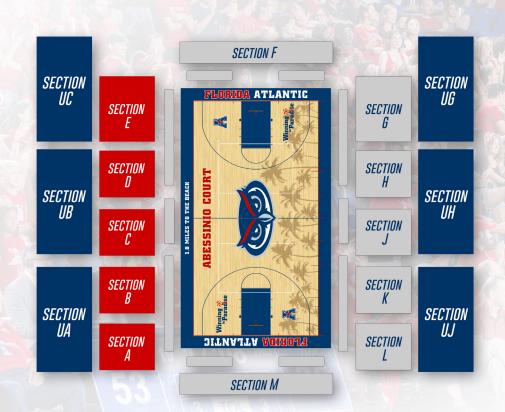

# BASKETBALL SEASON TICKETS

#### **TO LEARN MORE**

ONLINE: FAUTickets.com CALL: 1-866-FAU-OWLS EMAIL: Tickets@fau.edu

| SECTION                            | SECTION COLOR | PER SEAT DONATION* | TICKET PRICE | TOTAL COST |
|------------------------------------|---------------|--------------------|--------------|------------|
| Men's Lower Level Reserved (A-E)   |               | \$250              | \$350        | \$600      |
| Men's Upper Level Reserved (UA-UJ) |               | \$250              | \$100        | \$350      |
| Women's General Admission (Any)    |               |                    | \$75         | \$75       |
| Student Section (F-M)              |               |                    |              |            |

\*Per IRS guidelines, the 2018 Tax Cuts and Jobs Act, amounts paid in order to purchase tickets to athletics events are not eligible for a charitable deduction.