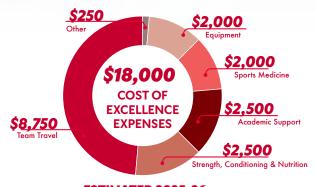

### **Competitive Excellence**

• This fund goes to support Florida Atlantic Athletics to compete at the highest level and win championships.

**FAUsports.com/compexcel** 

# MISSION

This fund goes to support Florida Atlantic Athletics to compete at the highest level and win championships.

**FAUSports.com/compexcel** 

Ask your Paradise Club representative to learn more about competitive excellence.