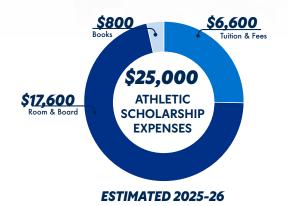

76 Student-athletes finished with 4.0 GPA in 2 semesters (28 Fall24, 48 Spring25)

93 Student-athletes graduated (28 Fall24, 65 Spring25)

**2,175** Community service hours volunteered

**ESTIMATED ANNUAL COST PER STUDENT-ATHLETE** \$43,000