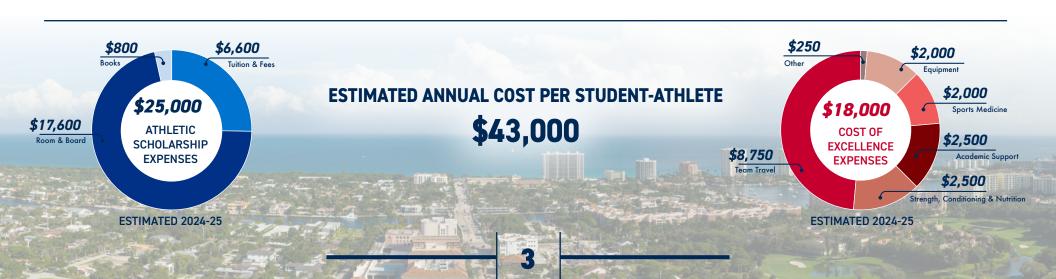

This opportunity to achieve success at the highest level of NCAA competition is possible because of your unwavering generosity. Your support not only impacts the performance of our nearly 450 student-athletes on the field but plays a crucial role in shaping their academic success and preparing them for life after graduation.

For 18 consecutive semesters, our student-athletes have maintained a remarkable grade point average above 3.0, with three-quarters of our Owls achieving better than a 3.0. With commencement in May, we welcomed another cohort of student-athletes to the growing FAU alumni network. Our players, coaches and staff are fully committed to Winning in Paradise as we continue to raise expectations across all aspects of our programs. We sincerely thank you for your on-going investment in the Owls and look forward to seeing you soon.