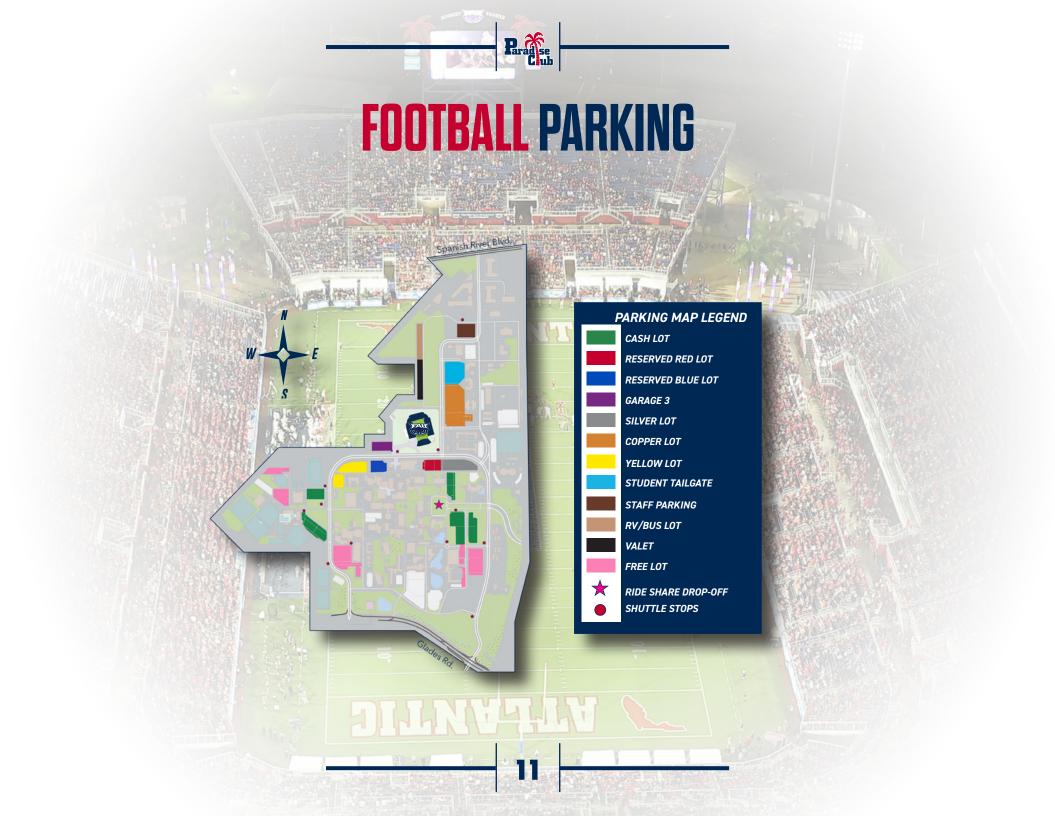

Red

2

Purple

2

Purple\*\*/Valet

Purple \*\*/Valet

10+

Purple\*\*/Valet

10+

10+

Purple\*\*/Valet

10+

10+

Blue

#### **FOOTBALL** Parking Access

Delray Acura Club Access

Football Sideline Access in Game

Travel for Two (2) to Away Game with Football Team\*\*\*

#### **MEN'S BASKETBALL**

Reserved Parking

Red & Blue Lounge Access

<sup>\*</sup>The portion of your contribution that qualifies as a tax deduction will be reflected on the receipt you receive from Florida Atlantic University Foundation, Inc.

<sup>\*\*</sup>Personalized parking sign available in the Purple Garage

<sup>\*\*\*</sup>Football away games requests are pending availability

Florida Atlantic Athletics needs the support of Owl Nation now more than ever. The Investors Society is the established philanthropic athletics giving society of Florida Atlantic University. This philanthropy will be devoted to delivering critical financial support to enhance the experience of current and future student-athletes. It is essential to recruit, retain and develop extraordinary student-athletes, coaches and staff who are dedicated to propelling Florida Atlantic Athletics into a new era.