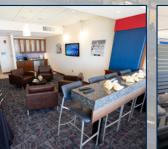

#### **DELRAY ACURA CLUB**

# Access for 2 is \$1,750 Paradise Club Donation Indoor, Climate-Controlled Premium Experience Complimentary hot dogs, popcorn, and ice-cream Access to exclusive bars and restrooms Pre-game Buffet available for purchase