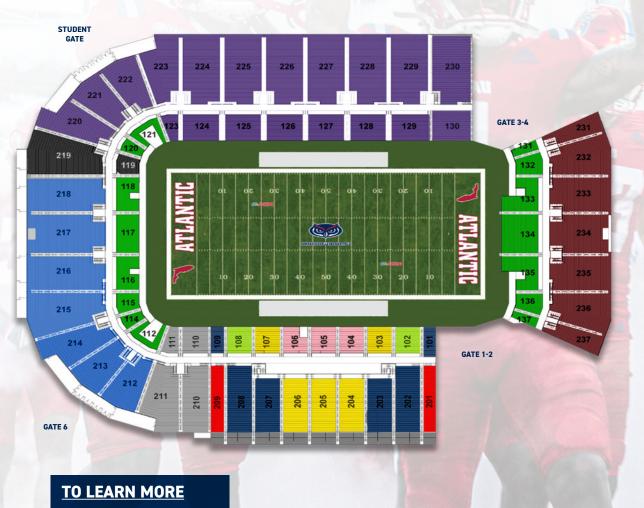

# **FOOTBALL SEASON TICKETS**

ONLINE: FAUTickets.com CALL: 1-866-FAU-OWLS EMAIL: Tickets@fau.edu

| SECTION | PER SEAT<br>DONATION* | TICKET<br>PRICE | TOTAL<br>COST |
|---------|-----------------------|-----------------|---------------|
| *       | \$350                 | \$250           | \$600         |
| *       | \$200                 | \$250           | \$450         |
| *       | \$150                 | \$250           | \$400         |
| 斧       | \$50                  | \$250           | \$300         |
| 育       | \$25                  | \$250           | \$275         |
|         | \$50                  | \$75            | \$125         |
|         | \$25                  | \$75            | \$100         |
|         | \$0                   | \$75            | \$75          |
| 24      |                       |                 |               |

Access to Delray Hyundai Deck

#### STUDENT SECTION

#### **VISITORS SECTION**

\*Per IRS guidelines, the 2018 Tax Cuts and Jobs Act, amounts paid in order to purchase tickets to athletics events are not eligible for a charitable deduction.