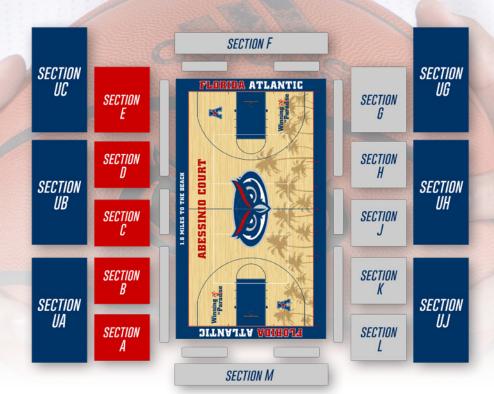

# **BASKETBALL SEASON TICKETS**

| SECTION                            | SECTION<br>COLOR | PER SEAT DONATION* | TICKET PRICE | TOTAL COST |
|------------------------------------|------------------|--------------------|--------------|------------|
| Men's Lower Level Reserved (A-E)   |                  | \$250              | \$350        | \$600      |
| Men's Upper Level Reserved (UA-UJ) |                  | \$250              | \$100        | \$350      |
| Women's General Admission (Any)    |                  |                    | \$75         | \$75       |
| Student Section (F-M)              |                  |                    |              |            |

<sup>\*</sup>Per IRS guidelines, the 2018 Tax Cuts and Jobs Act, amounts paid in order to purchase tickets to athletics events are not eligible for a charitable deduction.